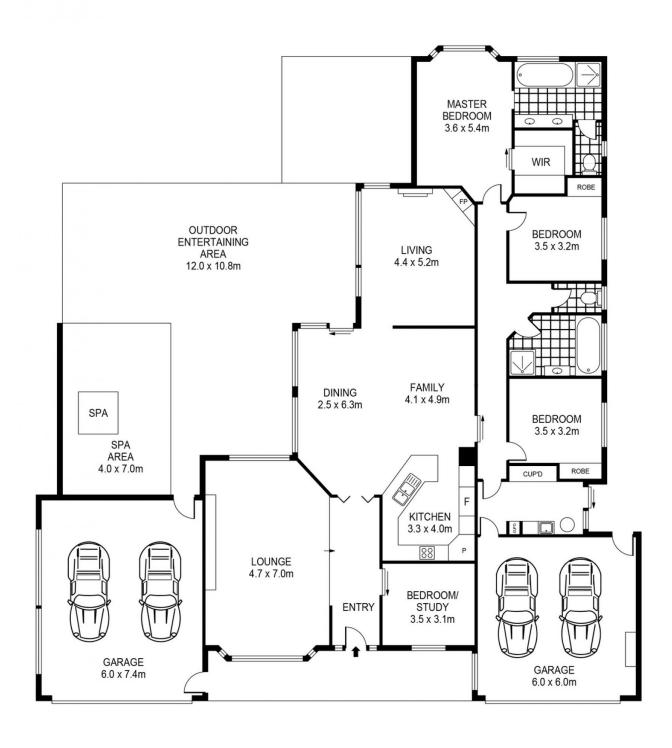

## **4 Janette Court Darley VIC**

Another rare opportunity has arrived to secure a beautifully built home in the sought after Grantleigh Estate. Situated on a massive 1,040m2 block, this immaculately presented, fully landscaped home, is ready and awaits its new owners. Backing onto the Lerderderg River with your own private gate access onto the Lerderderg Walking Track, very rarely will you come across a property offering such a diverse range of lifestyle opportunities.

This modern style home affords a fantastic layout, greeting you with a two double garages for practicality. Make your way down the front stairs through the stunning entry way, offering 4 bedrooms all but one with BIRs, Master suite with WIR, large ensuite and panoramic views from your own bedroom window of the Lerderderg George and central bathroom fitted with a deep luxurious bathtub perfect for

PLANS SHOWN ONLY INDICATIVE OF LAYOUT. DIMENSIONS ARE APPROXIMATE.