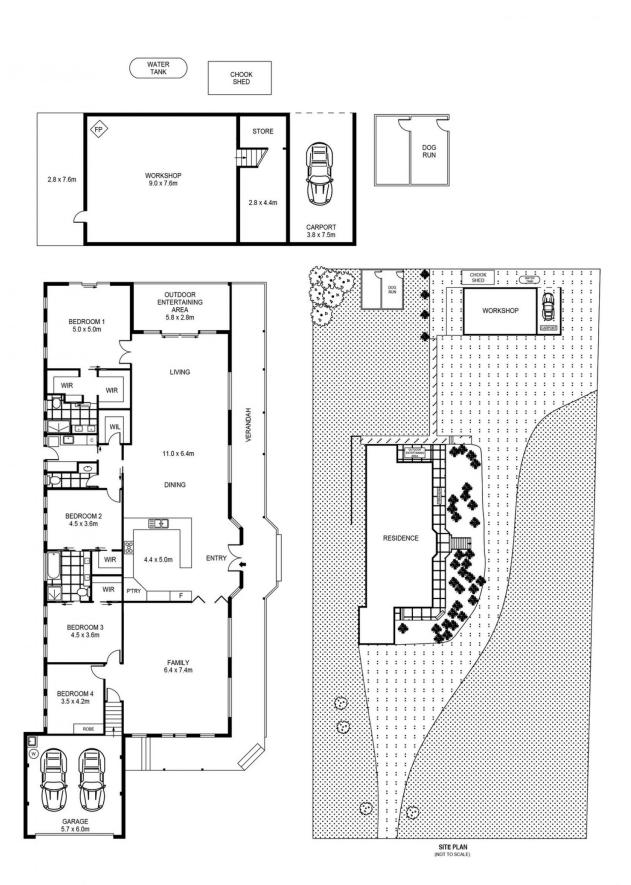

## 125 Halletts Way Darley VIC

First time offered to market since being a block of land 18 years ago, presenting this show stopping home, boasting 48 squares (approx.) of living under roof line, perfectly situated on a massive 4,004m2 located near schools, parks, kindergartens, and close proximity to freeway access both Melbourne and Ballarat bound.

Relax inside while still being able to keep a close eye on the kids through the large commercial style windows that run right along the North side of the home as they play around and kick a footy through their own goal posts or shoot some hoops in the basketball ring.

Externally featuring a beautiful sandstone exterior, Spotted Gum decking with railings, double remote-controlled garage with a built-in vacuum system and internal access.

4 🕮 2 🟪 4 🕿

**Price** : \$ 1,310,000 **Land Size** : 4004 sqm