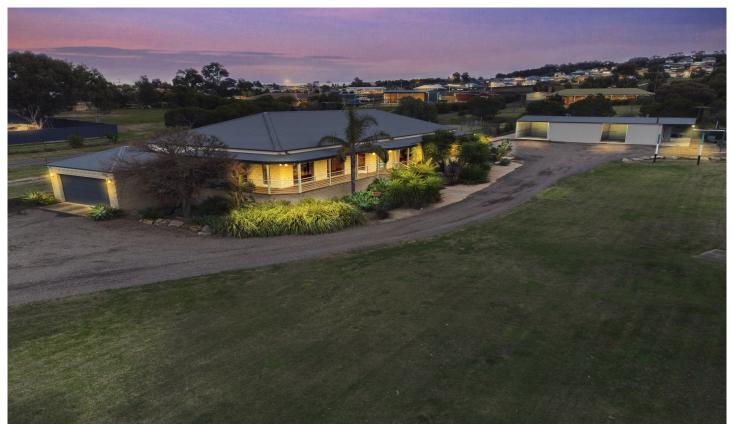

## 125 Halletts Way Darley VIC

First time offered to market since being a block of land 18 years ago, presenting this show stopping home, boasting 48 squares (approx.) of living under roof line, perfectly situated on a massive 4,004m2 located near schools, parks, kindergartens, and close proximity to freeway access both Melbourne and Ballarat bound.

Externally featuring a beautiful sandstone exterior, Spotted Gum decking with railings, double remote-controlled garage with a built-in vacuum system and internal access.

4 🕮 2 🟪 4 🕿

**Price** : \$ 1,310,000 **Land Size** : 4004 sqm