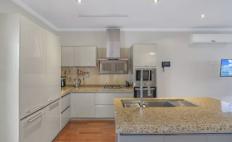

Featuring 3 generous sized bedrooms - the master with WIR and full ensuite. The remaining 2 have BIRs serviced by a central bathroom, study area and external balcony. The open plan kitchen, dining and living area offers amazing functionality with integrated quality appliances, smart storage shelving, stone bench tops, polished timber floors, ducted vacuum, audio visual security and much more.