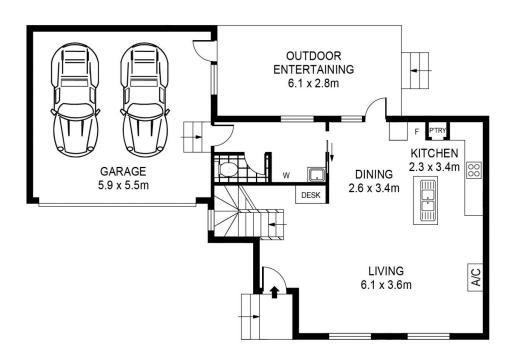

Externally you have a R/C DLUG and landscaped outdoor entertainment area. This townhouse is of the highest

3 🗀 2 🔓 2 👄

**Price** : \$ 496,692 **Land Size** : 160 sqm

View : https://www.bacchusmarshrealestate.com.a

u/sale/vic/west/maddingley/residential/unit/7

798184

Charlee MacPherson 03 5367 2333

FIRST FLOOR

**GROUND FLOOR** 

INT :126m² (approx) EXT : 24m² (approx) GARAGE : 32m² (approx)