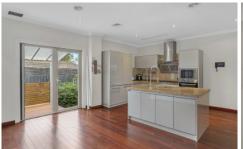

Featuring 3 generous sized bedrooms - the master with WIR and full ensuite. The remaining 2 have BIRs serviced by a central bathroom, study area and external balcony. The open plan kitchen, dining and living area offers amazing functionality with integrated quality appliances, smart storage shelving, stone bench tops, polished timber floors, ducted vacuum, audio visual security and much more.