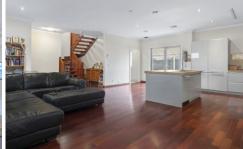

Featuring 3 generous sized bedrooms - the master with WIR and full ensuite. The remaining 2 have BIRs serviced by a central bathroom, study area and external balcony. The open plan kitchen, dining and living area offers amazing functionality with integrated quality appliances, smart storage shelving, stone bench tops, polished timber floors, ducted vacuum, audio visual security and much more.