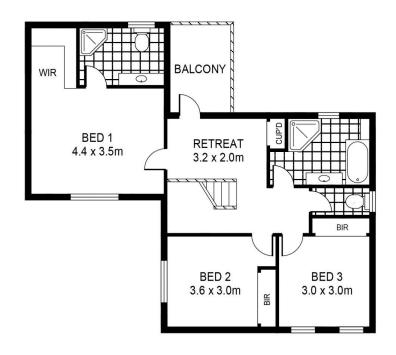

Featuring 3 generous sized bedrooms - the master with WIR and full ensuite. The remaining 2 have BIRs serviced by a central bathroom, study area and external balcony. The open plan kitchen, dining and living area offers amazing functionality with integrated quality appliances, smart storage shelving, stone bench tops, polished timber floors, ducted vacuum, audio visual security and much more.

u/sale/vic/west/maddingley/residential/unit/7

798184

Charlee MacPherson 03 5367 2333

FIRST FLOOR

**GROUND FLOOR** 

INT :126m² (approx) EXT : 24m² (approx) GARAGE : 32m² (approx)