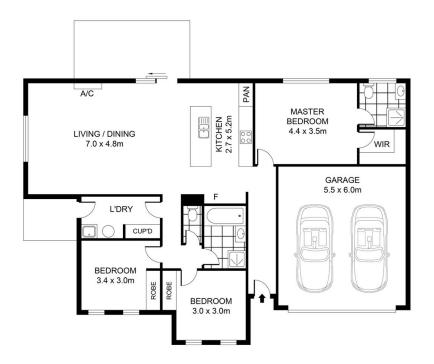

Consisting of 3 bedrooms all with BIR serviced by a central bathroom for convenience. Master bedroom towards the rear of the home with WIR and ensuite. Open plan living, dining and kitchen with ample bench space for maximum preparing space, equipped with a dishwasher, built in 600ml oven and gas cooktop. Ducted heating and split system cooling throughout. Laundry with convenient access through to clothesline outside. This property also features a secure, double car garage.

3 2 2 2

**Price** : \$ 530,000 **Land Size** : 593 sqm

View : https://www.bacchusmarshrealestate.com.a

u/sale/vic/west/maddingley/residential/hous

e/7798187

Steve Creese 03 5367 2333

Charlee MacPherson 03 5367 2333

24 TILLEY DRIVE

INT: 116m² (approx)
GARAGE: 33m² (approx)
Real MADDINGLEY