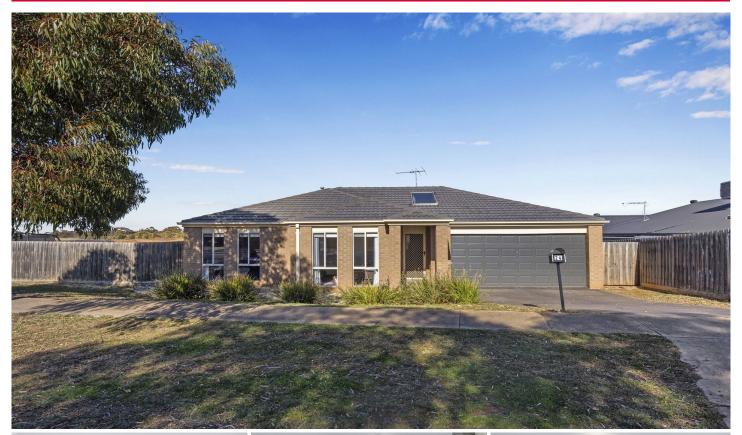

## 24 Tilley Drive Maddingley VIC

Presenting this 3-bedroom home located in the sought-after Hillview Estate situated on a block of approx. 593m2. With low maintenance front and back gardens, this home would be a great way to get your foot into this busy market. Currently tenanted until August 2024, paying \$440 per week.

3 2 2 2

**Price** : \$ 530,000 **Land Size** : 593 sqm

View : https://www.bacchusmarshrealestate.com.a

u/sale/vic/west/maddingley/residential/hous

e/7798187

Steve Creese 03 5367 2333

Charlee MacPherson 03 5367 2333

24 TILLEY DRIVE

INT: 116m² (approx)
GARAGE: 33m² (approx)
Real MADDINGLEY