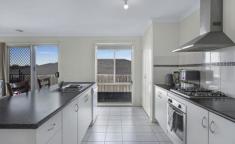

Consisting of 3 bedrooms all with BIR serviced by a central bathroom for convenience. Master bedroom towards the rear of the home with WIR and ensuite. Open plan living, dining and kitchen with ample bench space for maximum preparing space, equipped with a dishwasher, built in 600ml oven and gas cooktop. Ducted heating and split system cooling throughout. Laundry with convenient access through to clothesline outside. This property also features a secure, double car garage.