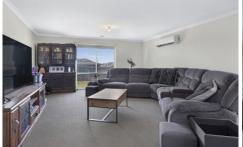

Consisting of 3 bedrooms all with BIR serviced by a central bathroom for convenience. Master bedroom towards the rear of the home with WIR and ensuite. Open plan living, dining and kitchen with ample bench space for maximum preparing space, equipped with a dishwasher, built in 600ml oven and gas cooktop. Ducted heating and split system cooling throughout. Laundry with convenient access through to clothesline outside. This property also features a secure, double car garage.