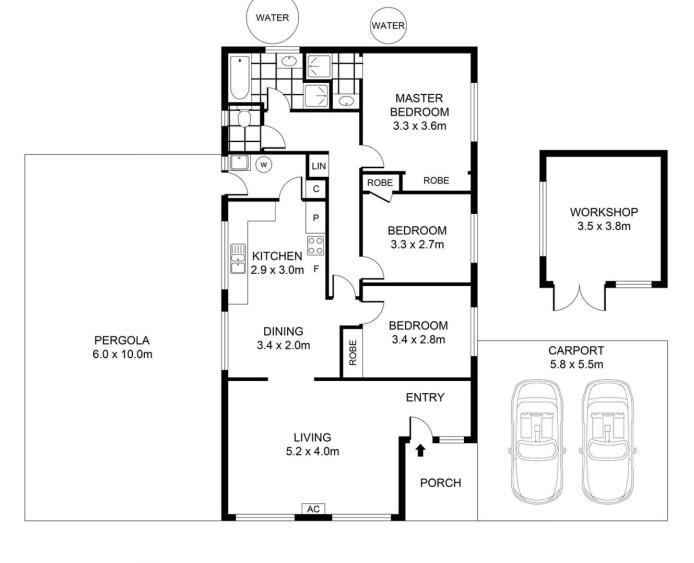

Including three bedrooms all with single BIRs and brand new carpets, central bathroom with a separate toilet for convenience, Master bedroom with double BIR and ensuite. Kitchen with an open plan dining area plus a dual access living area. Original hardwood flooring throughout. Gas wall heater and split system and cooling throughout for all year-round comfort.

Land Size : 679 sqm

: https://www.bacchusmarshrealestate.com.a u/sale/vic/west/darley/residential/house/779 8190

Steve Creese 03 5367 2333

Charlee MacPherson 03 5367 2333

3

4

PLANS SHOWN ONLY INDICATIVE OF LAYOUT. DIMENSIONS ARE APPROXIMATE.

5

SCALE (METRES)

EXT: 65m<sup>2</sup> (approx) 54m<sup>2</sup> (approx) CARPORT / WORKSHOP :

INT: 99m<sup>2</sup> (approx)

2

1

0