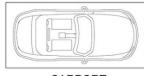

Including three bedrooms all with single BIRs and brand new carpets, central bathroom with a separate toilet for convenience, Master bedroom with double BIR and ensuite. Kitchen with an open plan dining area plus a dual access living area. Original hardwood flooring throughout. Gas wall heater and split system and cooling throughout for all year-round comfort.