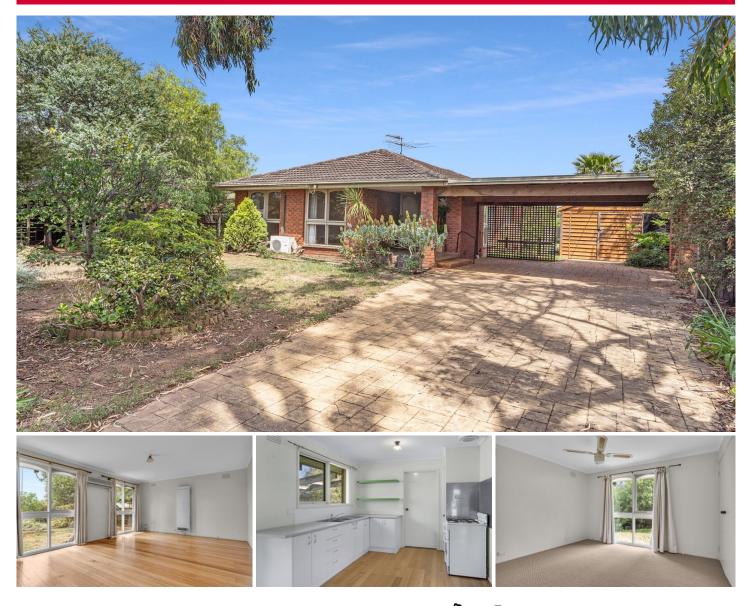

## 145 Gisborne Road Darley VIC

Situated on a block size of approx. 679sqm conveniently located in proximity to essential amenities including a supermarket, medical centres, chemist, fuel stations, primary schools, parks, walking tracks and freeway access heading to both Melbourne and Ballarat bound. Perfect for an investor wanting to get their foot into this busy market, a first home buyer or someone who is looking for a renovation project.

Including three bedrooms all with single BIRs and brand new carpets, central bathroom with a separate toilet for convenience, Master bedroom with double BIR and ensuite. Kitchen with an open plan dining area plus a dual access living area. Original hardwood flooring throughout. Gas wall heater and split system and cooling throughout for all year-round comfort.