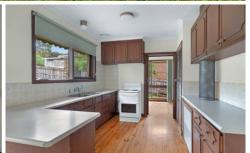

Each of the three bedrooms is generously sized and equipped with spacious built-in robes, providing ample storage space for your wardrobe essentials. The centrally located bathroom and separate toilet offers convenience and functionality. Ducted heating and split system cooling throughout. Large living area towards the front of the home featuring extensive views out of each window that flows into the open plan kitchen and dining area.