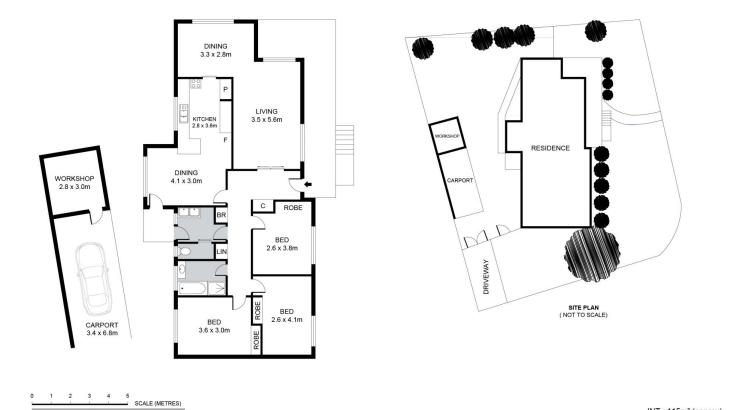

## 9 Madden Drive Bacchus Marsh VIC

Nestled on a 752m2 corner block in the heart of Bacchus Marsh, this charming 3-bedroom residence offers a comfortable and convenient lifestyle for families and individuals alike. With hardwood flooring throughout, thoughtful design, and stunning views overlooking the town, this property is a hidden gem waiting to be discovered.

Each of the three bedrooms is generously sized and equipped with spacious built-in robes, providing ample storage space for your wardrobe essentials. The centrally located bathroom and separate toilet offers convenience and functionality. Ducted heating and split system cooling throughout. Large living area towards the front of the home featuring extensive views out of each window that flows into the open plan kitchen and dining area.