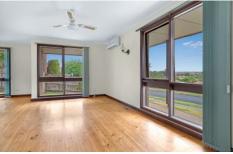

Each of the three bedrooms is generously sized and equipped with spacious built-in robes, providing ample storage space for your wardrobe essentials. The centrally located bathroom and separate toilet offers convenience and functionality. Ducted heating and split system cooling throughout. Large living area towards the front of the home featuring extensive views out of each window that flows into the open plan kitchen and dining area.