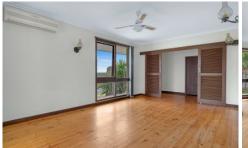

Each of the three bedrooms is generously sized and equipped with spacious built-in robes, providing ample storage space for your wardrobe essentials. The centrally located bathroom and separate toilet offers convenience and functionality. Ducted heating and split system cooling throughout. Large living area towards the front of the home featuring extensive views out of each window that flows into the open plan kitchen and dining area.