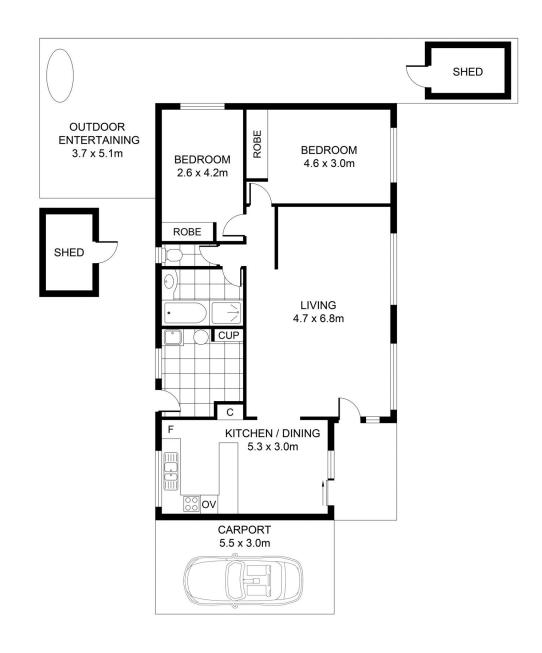

This immaculately presented unit features 2 spacious bedrooms, both with built in robes, serviced by the central bathroom and separate toilet room for extra convenience. The kitchen boasts great quality appliances, ample bench and cupboard space.

Outside you will find an appealing backyard with an outdoor space that sets the perfect set up for kids or pets to have fun in the yard or some relaxation in the sun, raised veggie patch, a single car carport and additionally, a well-sized

Charlee MacPherson 03 5367 2333

Steve Creese 03 5367 2333

2 3 0 1 4 5 SCALE (METRES)

PLANS SHOWN ONLY INDICATIVE OF LAYOUT. DIMENSIONS ARE APPROXIMATE.

INT : 88m² (approx) EXT : 43m² (approx) CARPORT : 17m² (approx)