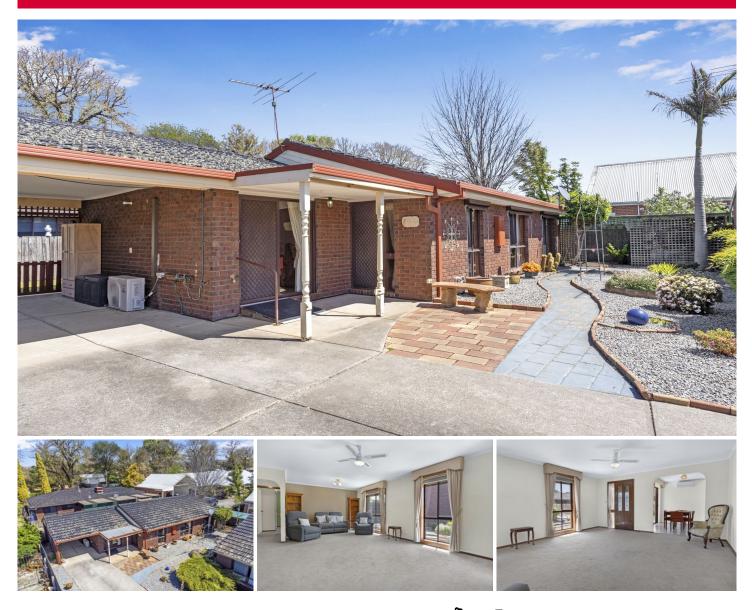

## 7/276 Main Street Bacchus Marsh VIC

Nestled in a quiet complex, in the great location of Main Street, Bacchus Marsh, this central unit is an ideal investment opportunity to the astute investor, downsizer or the first home buyer looking at entering the property market.

This immaculately presented unit features 2 spacious bedrooms, both with built in robes, serviced by the central bathroom and separate toilet room for extra convenience. The kitchen boasts great quality appliances, ample bench and cupboard space.

Outside you will find an appealing backyard with an outdoor space that sets the perfect set up for kids or pets to have fun in the yard or some relaxation in the sun, raised veggie patch, a single car carport and additionally, a well-sized