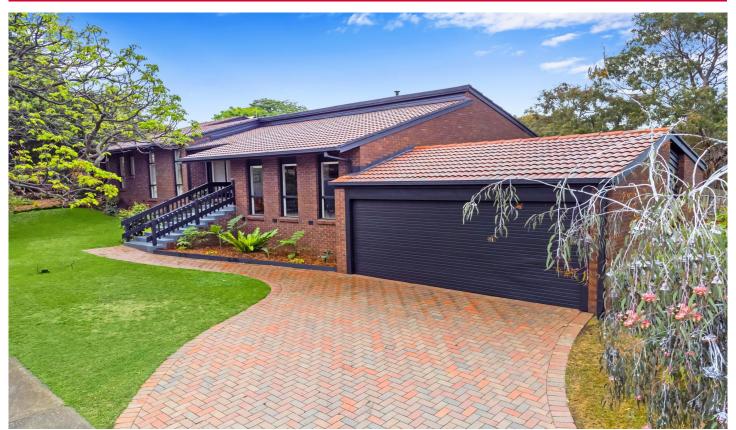

## 1 White Avenue Bacchus Marsh VIC

Presenting this original 1977 architect designed home, perfectly situated on a 1,004m2 block with park frontage and elevated views, located in one of the most sought-after streets in Bacchus Marsh.

Featuring a versatile floorplan, stunning cathedral ceilings, Italian hand-blown glass light fittings, original kitchen and wet areas that look like they were installed yesterday. This home is sure to appeal to a growing family looking to upsize yet remain private and only a short walk from town, downsizing from acreage or looking to escape the hustle and bustle of the city.

Including 4 spacious bedrooms all with BIRs, Master with WIR and ensuite. Central bathroom and laundry with double trough and ample storage space. Spacious kitchen

4 🗀 2 📛 2 👄

**Price** : \$ 910,000 **Land Size** : 1004 sqm