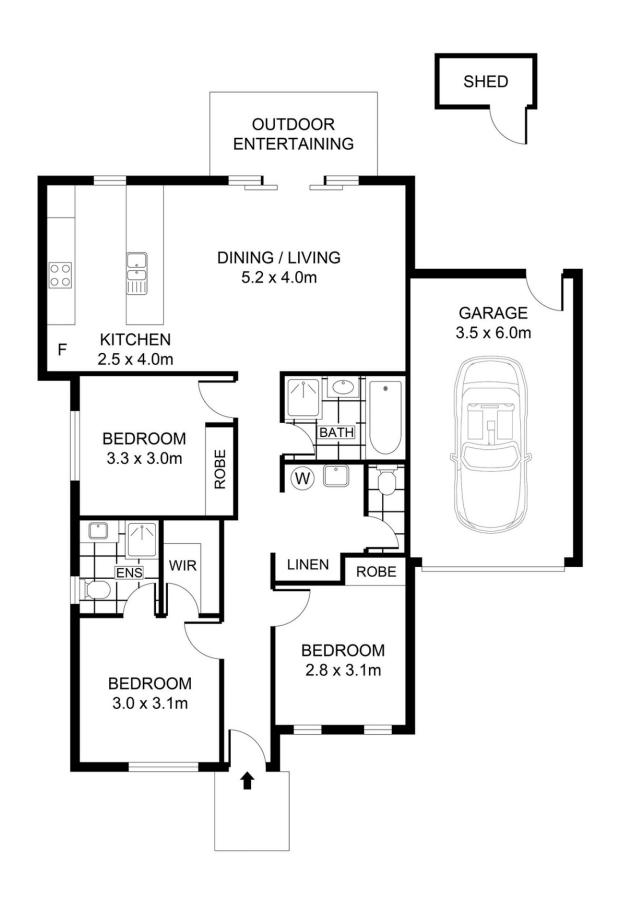

## 4/27 Cromarty Circuit Darley VIC

Compromising of 3 bedrooms all with BIR's, Master bedroom with WIR and ensuite, central bathroom and separate toilet for convenience. Open plan kitchen, dining and living area filled with lots of natural light and views through the sliding stacker doors that take you into the low maintenance backyard. Single car remote controlled garage, alfresco to the rear and garden shed for added storage.

GARAGE: 21m² (approx)

INT: 87m² (approx)