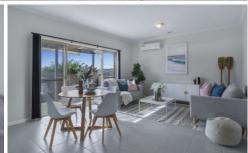

## 4/27 Cromarty Circuit Darley VIC

Compromising of 3 bedrooms all with BIR's, Master bedroom with WIR and ensuite, central bathroom and separate toilet for convenience. Open plan kitchen, dining and living area filled with lots of natural light and views through the sliding stacker doors that take you into the low maintenance backyard. Single car remote controlled garage, alfresco to the rear and garden shed for added storage.