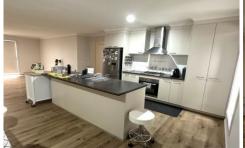

## 4 Delahey Close Maddingley VIC

Located in the Hillview Estate is this well presented four bedroom home. The home offers built in robes to all bedrooms and a walk in robe and ensuite to the main bedroom. The centrally located kitchen has gas hotplates, electric oven and access to the dining and lounge area that is accompanied by split system cooling. Other features include floorboards throughout, ducted heating and a spacious double car garage. Available from December 20th, 2023. Please email all enquiries to sandra@bacchusmarshrealestate.com.au