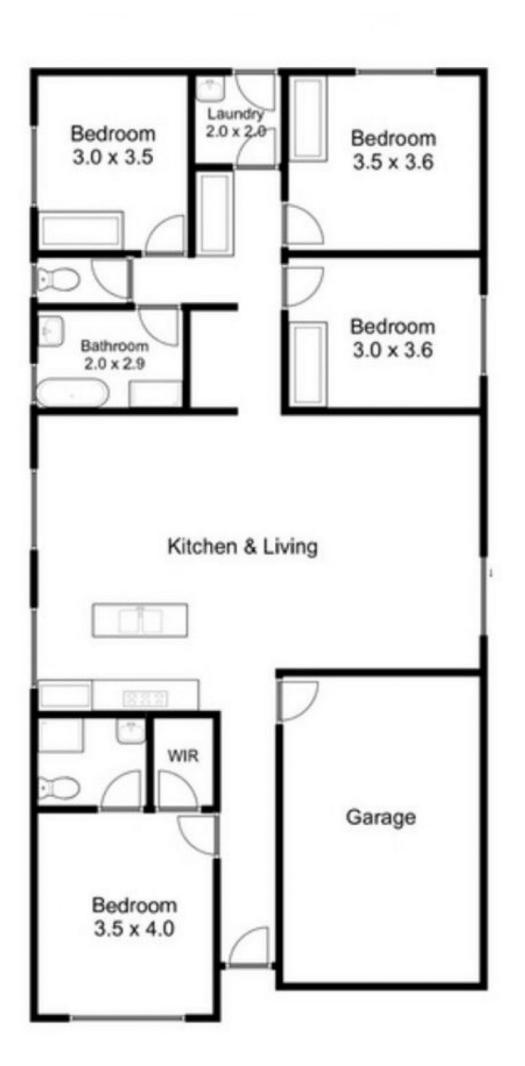

## 4 Delahey Close Maddingley VIC

Located in the Hillview Estate is this well presented four bedroom home. The home offers built in robes to all bedrooms and a walk in robe and ensuite to the main bedroom. The centrally located kitchen has gas hotplates, electric oven and access to the dining and lounge area that is accompanied by split system cooling. Other features include floorboards throughout, ducted heating and a spacious double car garage. Available from December 20th, 2023. Please email all enquiries to sandra@bacchusmarshrealestate.com.au