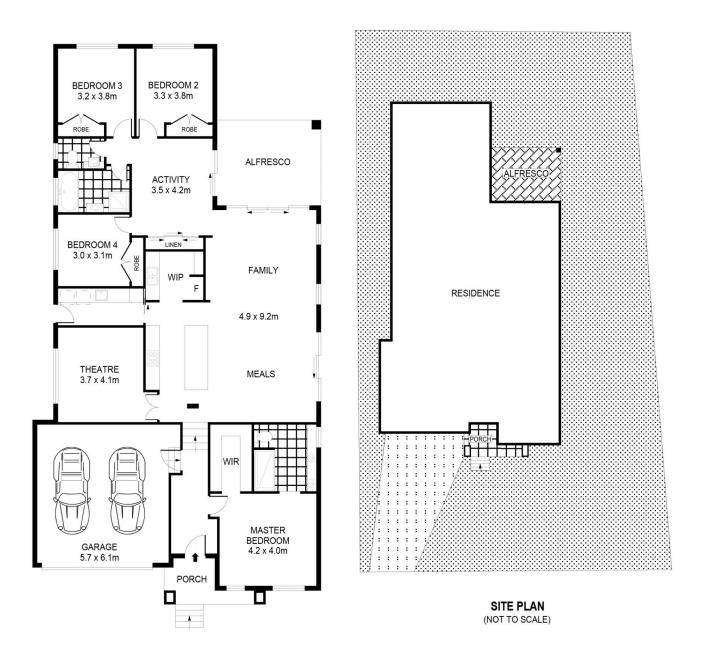

This stunning 4-bedroom home, built in 2020 with a large family in mind. The light filled flexible floor plan was designed to maximise space and comfort. Showcasing quality fittings throughout, with no expense spared. Featuring all the modern comforts which includes, high ceilings, double glazed window, LED down lights, refrigerated heating and cooling throughout, fitted out laundry, luxurious central bathroom with floor to ceiling tiles and bath, three spacious living areas consisting of large open plan living, a separate lounge/theatre room, and

4 连 2 🗲 2 👄

**Price** : \$ 800,000 **Land Size** : 747 sqm

View : https://www.bacchusmarshrealestate.com.a

u/sale/vic/west/darley/residential/house/781

6954

Charlee MacPherson 03 5367 2333

**Steve Creese** 03 5367 2333