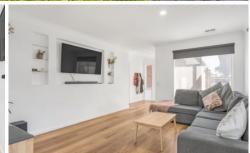

Including three spacious bedrooms all with BIR's, Master with renovated ensuite and WIR, central bathroom plus separate toilet for convenience, large kitchen equipped with new appliances, adjoining dining area plus two living areas. Recently installed Refrigerated heating and cooling, new instant hot water unit, dimmable downlights and new light coverings throughout, Hybrid Waterproof floorboards, new holland blinds, NBN.