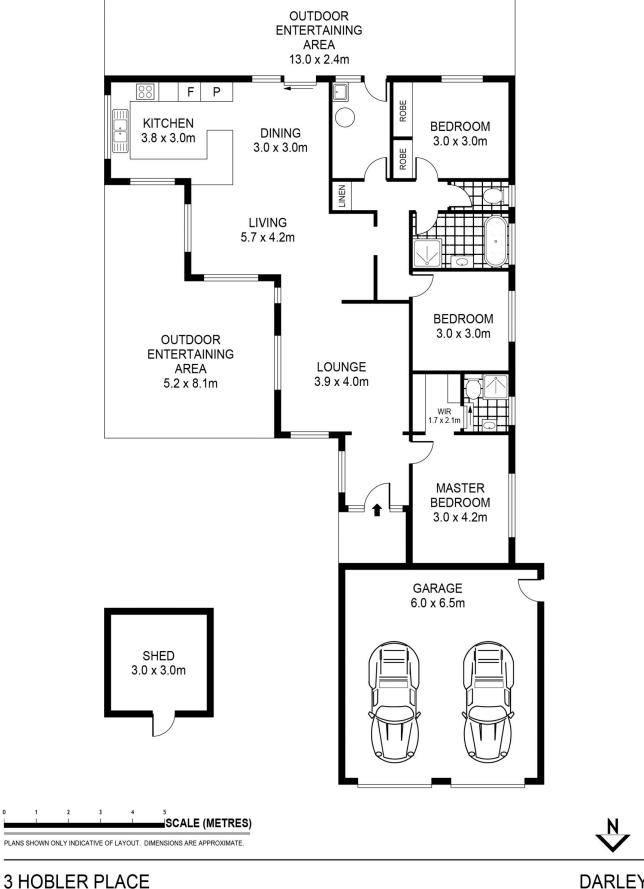

## 3 Hobler Place Darley VIC

This perfectly positioned family home situated on a block of approx. 679sqm located conveniently around the corner from Darley Primary School and a short walk from the well-known Vans Café this home is sure to please all First Home Buyers and/or investors looking to make a start on their property portfolio. Recently renovated internally and externally, this home has so much to offer.

Including three spacious bedrooms all with BIR's, Master with renovated ensuite and WIR, central bathroom plus separate toilet for convenience, large kitchen equipped with new appliances, adjoining dining area plus two living areas. Recently installed Refrigerated heating and cooling, new instant hot water unit, dimmable downlights and new light coverings throughout, Hybrid Waterproof floorboards, new holland blinds, NBN.