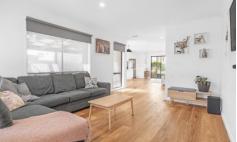

Including three spacious bedrooms all with BIR's, Master with renovated ensuite and WIR, central bathroom plus separate toilet for convenience, large kitchen equipped with new appliances, adjoining dining area plus two living areas. Recently installed Refrigerated heating and cooling, new instant hot water unit, dimmable downlights and new light coverings throughout, Hybrid Waterproof floorboards, new holland blinds, NBN.