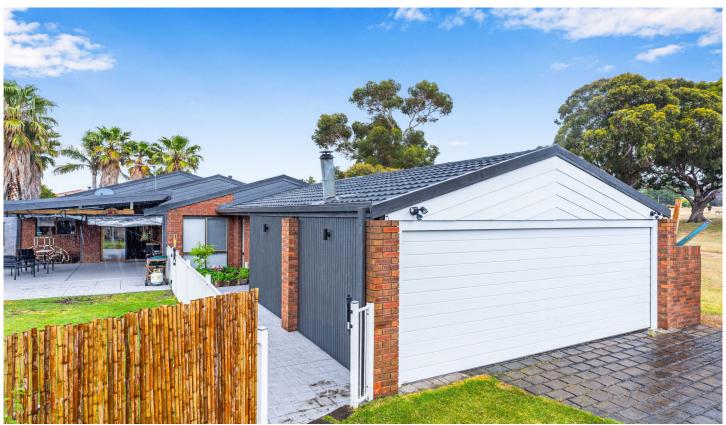

## 3 Hobler Place Darley VIC

This perfectly positioned family home situated on a block of approx. 679sqm located conveniently around the corner from Darley Primary School and a short walk from the well-known Vans Café this home is sure to please all First Home Buyers and/or investors looking to make a start on their property portfolio. Recently renovated internally and externally, this home has so much to offer.

Including three spacious bedrooms all with BIR's, Master with renovated ensuite and WIR, central bathroom plus separate toilet for convenience, large kitchen equipped with new appliances, adjoining dining area plus two living areas. Recently installed Refrigerated heating and cooling, new instant hot water unit, dimmable downlights and new light coverings throughout, Hybrid Waterproof floorboards, new holland blinds, NBN.