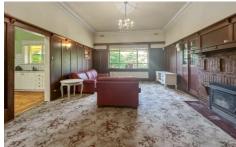

## 4099 Geelong-Bacchus Marsh Road Parwan VIC

This cosy farm house is located on a large acreage of land, 5 or 10 acres of land is available with a separate driveway to the house. The house contains 3 spacious bedrooms, all with built-in-robes. Evaporative cooling throughout and woodfire heating in the lounge area. The kitchen contains electric cooktop and oven plus a dishwasher. Outside consists of an undercover entertaining area, a rumpus room with sink and woodfire heating, various sheds, large (9m x 8m) hay shed plus a 2 car carport. 2 year lease available. Please email sandra@bacchusmarshrealestate.com.au for all enquiries.