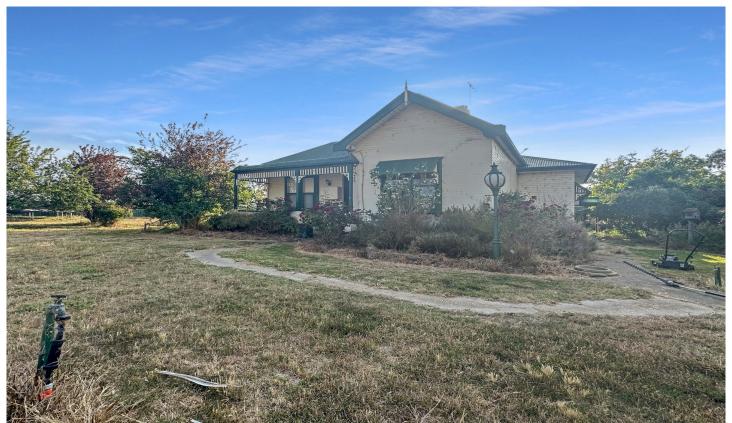

## 4099 Geelong-Bacchus Marsh Road Parwan VIC

This cosy farm house is located on a large acreage of land, 5 or 10 acres of land is available with a separate driveway to the house. The house contains 3 spacious bedrooms, all with built-in-robes. Evaporative cooling throughout and woodfire heating in the lounge area. The kitchen contains electric cooktop and oven plus a dishwasher. Outside consists of an undercover entertaining area, a rumpus room with sink and woodfire heating, various sheds, large (9m x 8m) hay shed plus a 2 car carport. 2 year lease available. Please email sandra@bacchusmarshrealestate.com.au for all enquiries.