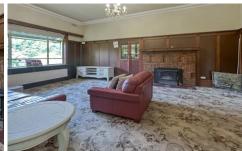

## 4099 Geelong-Bacchus Marsh Road Parwan VIC

This cosy farm house is located on a large acreage of land, 5 or 10 acres of land is available with a separate driveway to the house. The house contains 3 spacious bedrooms, all with built-in-robes. Evaporative cooling throughout and woodfire heating in the lounge area. The kitchen contains electric cooktop and oven plus a dishwasher. Outside consists of an undercover entertaining area, a rumpus room with sink and woodfire heating, various sheds, large (9m x 8m) hay shed plus a 2 car carport. 2 year lease available. Please email sandra@bacchusmarshrealestate.com.au for all enquiries.