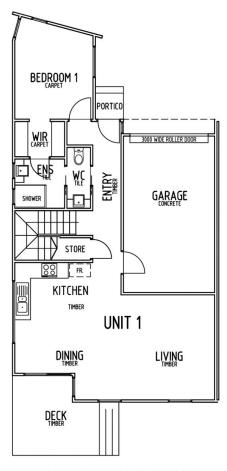

## **GROUND FLOOR**

- main bedroom with walk-in-robe and ensuite
- separate toilet
- kitchen with dishwasher, electric stove and oven
- walk-in pantry
- Large/Dining and living area
- Outdoor decking
- Single garage with remote
- split system heating & cooling

Natalie Green 03 5367 2333

UNIT 1 GROUND FLOOR PLAN

UNIT 1 FIRST FLOOR PLAN