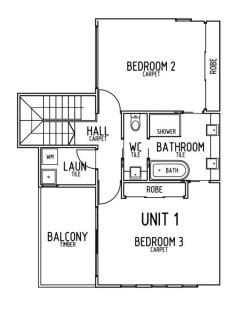

## FIRST FLOOR

- 2 large bedrooms with Built-in-wardrobes
- balcony off bedroom 3
- Two-way bathroom and separate toilet
- Separate laundry

3 📭 2 🚍 2 🚍

**View :** https://www.bacchusmarshrealestate.com.au/leas e/vic/west/maddingley/residential/townhouse/783