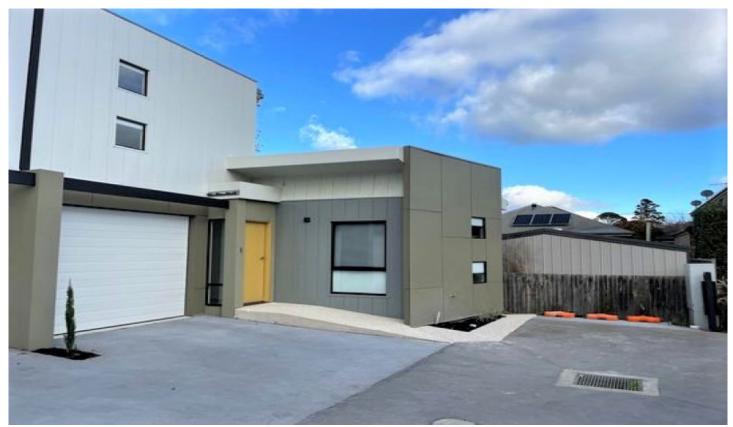

This beautifully designed townhouse consists of the following:

## **GROUND FLOOR**

- main bedroom with walk-in-robe and ensuite
- separate toilet
- kitchen with dishwasher, electric stove and oven
- walk-in pantry
- Large/Dining and living area
- Outdoor decking
- Single garage with remote
- split system heating & cooling

## FIRST FLOOR

- 2 large bedrooms with Built-in-wardrobes
- balcony off bedroom 3
- Two-way bathroom and separate toilet
- Separate laundry

3 📭 2 🚍 2 🚍

**View :** https://www.bacchusmarshrealestate.com.au/leas e/vic/west/maddingley/residential/townhouse/783