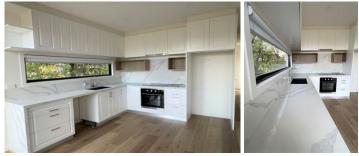

## **GROUND FLOOR**

- main bedroom with walk-in-robe and ensuite
- separate toilet
- kitchen with dishwasher, electric stove and oven
- walk-in pantry
- Large/Dining and living area
- Outdoor decking
- Single garage with remote
- split system heating & cooling