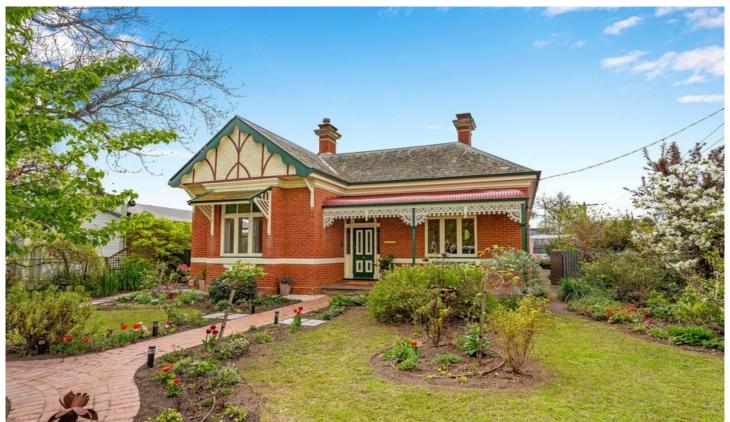

## 42 Lerderderg Street Bacchus Marsh VIC

Situated in the heart of Bacchus Marsh surrounded by established gardens, the set back of this house creates a sense of privacy. This four bedroom home master with ensuite and walk in robe, offering a renovated tiled central bathroom and separate powder room, the light-filled open plan kitchen, dining and living area is an area sure to impress with a wood fireplace for those cold winter months, split system heating and cooling, electric heaters built in shelving and most importantly, a chef-worthy kitchen featuring timber-cabinetry complete with a large island bench, impressive storage, and various stainless-steel appliances such as dishwasher, oven, and gas stove-top cooking.