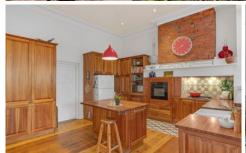

## 42 Lerderderg Street Bacchus Marsh VIC

Situated in the heart of Bacchus Marsh surrounded by established gardens, the set back of this house creates a sense of privacy. This four bedroom home master with ensuite and walk in robe, offering a renovated tiled central bathroom and separate powder room, the light-filled open plan kitchen, dining and living area is an area sure to impress with a wood fireplace for those cold winter months, split system heating and cooling, electric heaters built in shelving and most importantly, a chef-worthy kitchen featuring timber-cabinetry complete with a large island bench, impressive storage, and various stainless-steel appliances such as dishwasher, oven, and gas stove-top cooking.