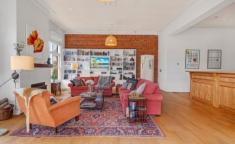

## 42 Lerderderg Street Bacchus Marsh VIC

Situated in the heart of Bacchus Marsh surrounded by established gardens, the set back of this house creates a sense of privacy. This four bedroom home master with ensuite and walk in robe, offering a renovated tiled central bathroom and separate powder room, the light-filled open plan kitchen, dining and living area is an area sure to impress with a wood fireplace for those cold winter months, split system heating and cooling, electric heaters built in shelving and most importantly, a chef-worthy kitchen featuring timber-cabinetry complete with a large island bench, impressive storage, and various stainless-steel appliances such as dishwasher, oven, and gas stove-top cooking.