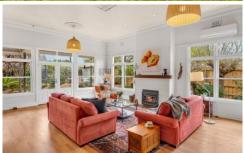

## 42 Lerderderg Street Bacchus Marsh VIC

Situated in the heart of Bacchus Marsh surrounded by established gardens, the set back of this house creates a sense of privacy. This four bedroom home master with ensuite and walk in robe, offering a renovated tiled central bathroom and separate powder room, the light-filled open plan kitchen, dining and living area is an area sure to impress with a wood fireplace for those cold winter months, split system heating and cooling, electric heaters built in shelving and most importantly, a chef-worthy kitchen featuring timber-cabinetry complete with a large island bench, impressive storage, and various stainless-steel appliances such as dishwasher, oven, and gas stove-top cooking.