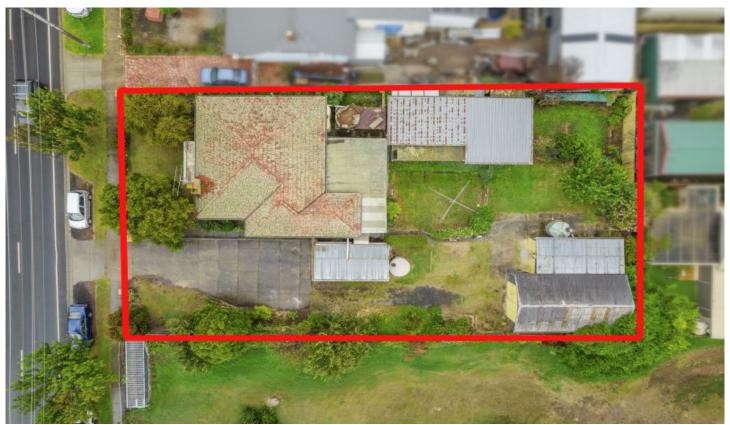

## 70 Gisborne Road Bacchus Marsh VIC

This brick veneer residence is situated on a substantial block, spanning approximately 1142m2. Nestled in a highly sought-after central part of town, it provides unparalleled convenience with proximity to freeway access, childcare and kindergarten facilities, not one, but two primary schools, local medical services, and the bustling town centre.

70 Gisborne Road, Bacchus Marsh

Whilst every attempt has been made to ensure the accuracy of the floor plan contained here, measurements of doors, windows, rooms and any other items are approximate and no responsibility is taken for any error, on issue, or mis-statement.

This plan is for illustrative purposes only and should be used as such by any prospective purchaser. The services, systems and appliances shown have not been tested and no gusrantee as to their operability or efficiency can be given.