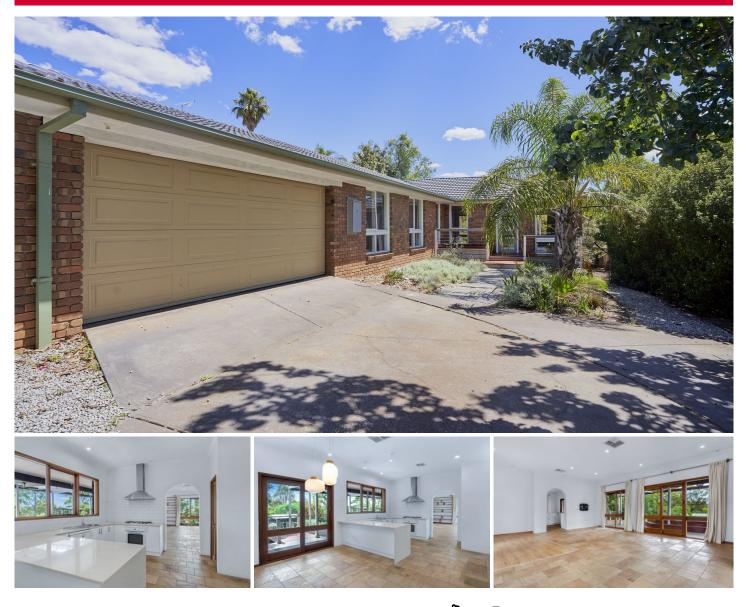

## **19 Robertsons Road Darley VIC**

This family home featuring four bedrooms, master having a walk through robe and ensuite.. Open plan living area including stone benches and offers a gas cook top, electric oven and dishwasher for your convenience, seperate lounge area. Stepping outside and the WOW factor continues with a large undercover decked entertainment area that incorporates two levels to take complete advantage of the stunning views. Additional features of the home are ducted reverse cycle and a double lock up garage with a built in storage room.