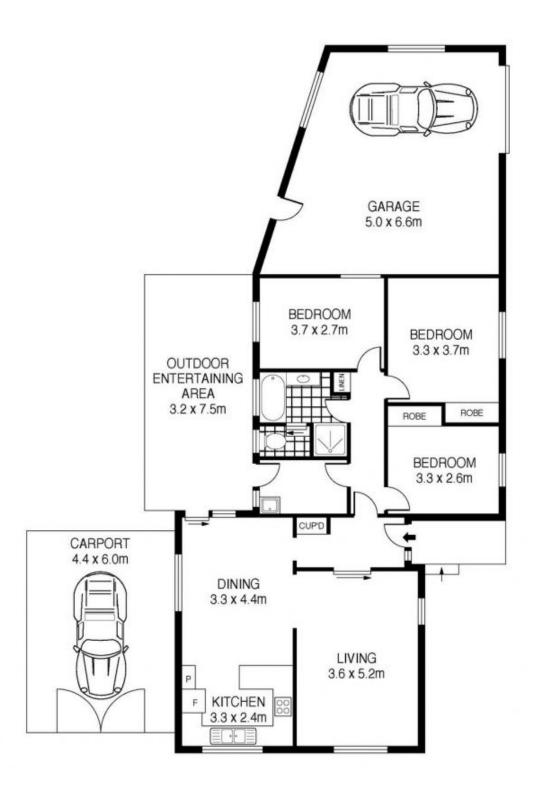

## 2 Morrison Drive Darley VIC

Well presented, 3 bedroom home on generous 640sqm (approx) corner allotment, in central Darley location. Situated within a 2 minute drive to Darley Primary School, Darley Plaza, Darley Park, Vans Cafe, Childcare & Medical Centres and with easy freeway access. The 3 bedrooms are all well located to the central bathroom that has been updated. Front facing kitchen with gas hotplates & wall oven. There is a light-filled living area, ducted heating, evaporative cooling and multiple ceiling fans to keep you comfortable all year around. Outside there is an undercover entertaining area, single carport with lock-up gates plus double garage, landscaped gardens and 3.0m x 3.0m garden shed complete the package. Front and rear access would make this a perfect property if you have a trailer, caravan or camper trailer. Available from March 12th, 2024. Please send all enquiries