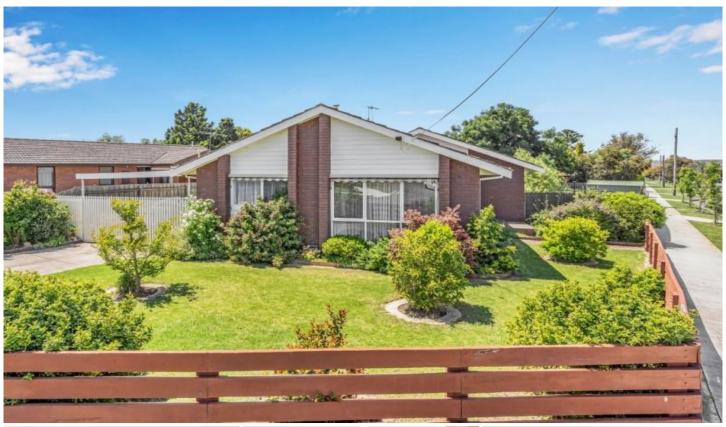

## 2 Morrison Drive Darley VIC

Well presented, 3 bedroom home on generous 640sqm (approx) corner allotment, in central Darley location. Situated within a 2 minute drive to Darley Primary School, Darley Plaza, Darley Park, Vans Cafe, Childcare & Medical Centres and with easy freeway access. The 3 bedrooms are all well located to the central bathroom that has been updated. Front facing kitchen with gas hotplates & wall oven. There is a light-filled living area, ducted heating, evaporative cooling and multiple ceiling fans to keep you comfortable all year around. Outside there is an undercover entertaining area, single carport with lock-up gates plus double garage, landscaped gardens and 3.0m x 3.0m garden shed complete the package. Front and rear access would make this a perfect property if you have a trailer, caravan or camper trailer. Available from March 12th, 2024. Please send all enquiries