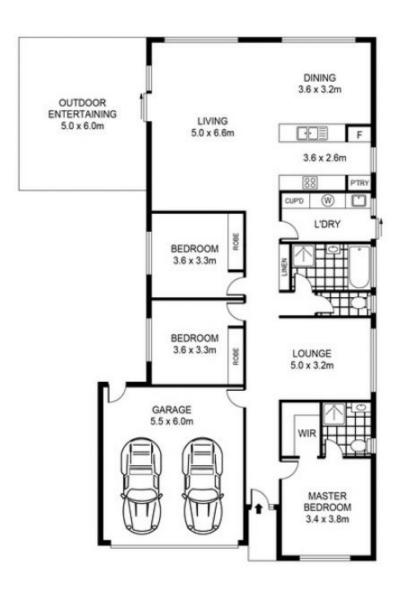

View : https://www.bacchusmarshrealestate.com.au/leas e/vic/west/maddingley/residential/house/7939517

11 PORTER AVENUE

PLANS SHOWN ONLY INDICATIVE OF LAYOUT. DIMENSIONS ARE APPROXIMATE.

SCALE (METRES)

1 1 4