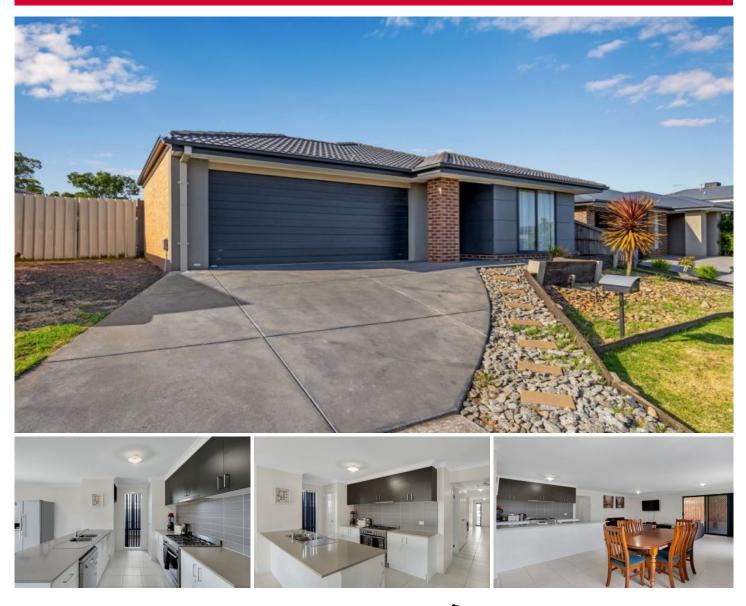

## **11 Porter Avenue Maddingley VIC**

Bacchus Marsh Real Estate are proud to present this well presented 3- bedroom home located in the sought-after Stonehill Estate. Fully landscaped with low maintenance front and back gardens. Consisting of 3 bedrooms all with BIR serviced by a central bathroom and separate toilet for convenience. Master bedroom with WIR and ensuite. Rumpus room/kids retreat to the front of the home. Open plan living, dining and kitchen with island bench for maximum preparing space, equipped with a dishwasher and a free-standing Westinghouse 900ml oven. Split system in main living area, spacious laundry with linen and broom cupboard and convenient access through to clothesline outside. Secure, double car garage with external door to backyard and side access allowing you to store a small caravan, trailer, or boat. Complimented by a concreted back patio with a Colourbond alfresco, providing 3 🛤 2 🚔 4 🚘