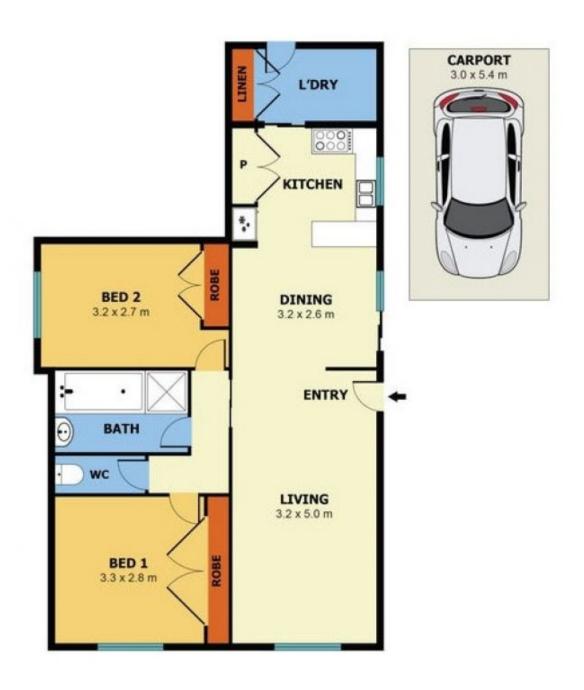

## 8/17 Pilmer Street Bacchus Marsh VIC

This unit is located in the popular Pilmer Place complex. It features 2 spacious bedrooms, both with built-in-wardrobes and ceiling fans, separate bathroom with shower and bath tub. Kitchen with plenty of cupboards and gas cooktop and underbench oven. Carpeted lounge area with gas wall heater and split system. Single lock-up carport plus room for a second car in the driveway. Low maintenance yard with a paved outdoor area and lock-up garden shed.