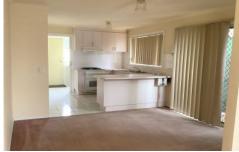

## 8/17 Pilmer Street Bacchus Marsh VIC

This unit is located in the popular Pilmer Place complex. It features 2 spacious bedrooms, both with built-in-wardrobes and ceiling fans, separate bathroom with shower and bath tub. Kitchen with plenty of cupboards and gas cooktop and underbench oven. Carpeted lounge area with gas wall heater and split system. Single lock-up carport plus room for a second car in the driveway. Low maintenance yard with a paved outdoor area and lock-up garden shed.