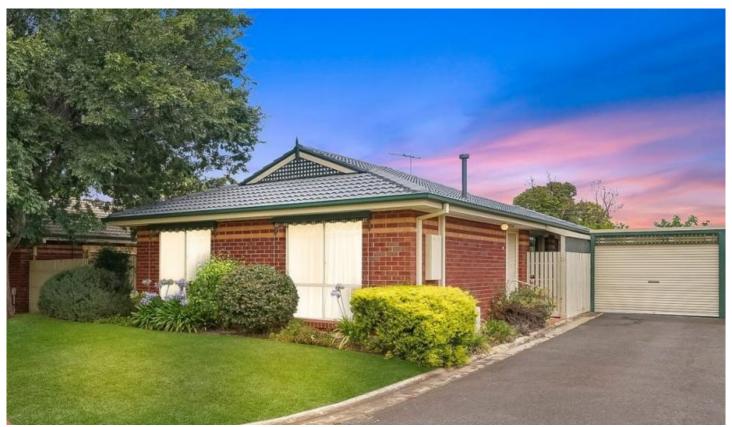

## 8/17 Pilmer Street Bacchus Marsh VIC

This unit is located in the popular Pilmer Place complex. It features 2 spacious bedrooms, both with built-in-wardrobes and ceiling fans, separate bathroom with shower and bath tub. Kitchen with plenty of cupboards and gas cooktop and underbench oven. Carpeted lounge area with gas wall heater and split system. Single lock-up carport plus room for a second car in the driveway. Low maintenance yard with a paved outdoor area and lock-up garden shed.