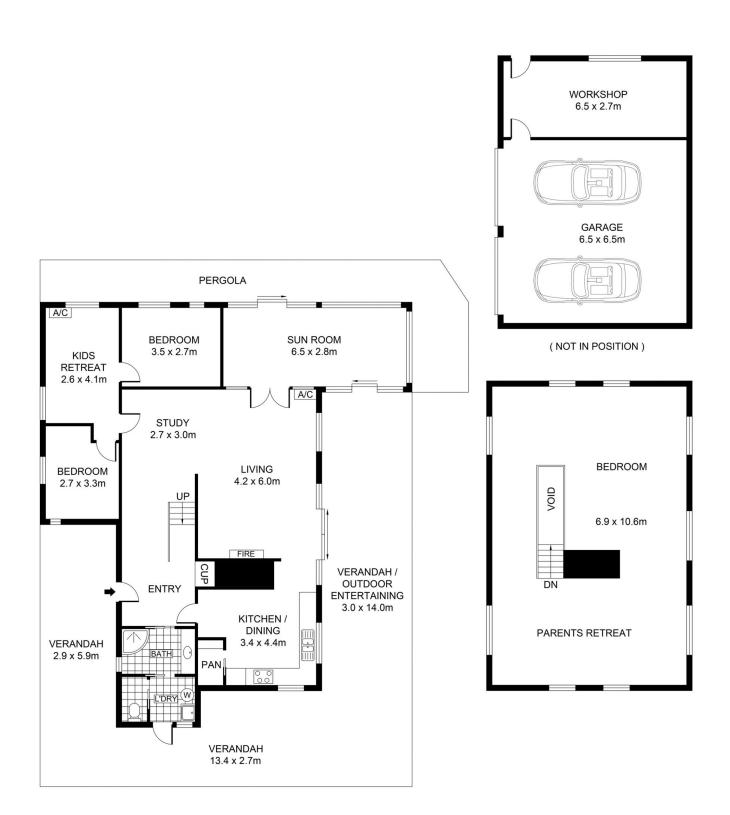

Ascend the stairs to discover a parent's retreat featuring cathedral ceilings. This private oasis offers a tranquil escape, allowing you to unwind and recharge in a space that exudes sophistication and serenity.

The main living area on the ground floor provides an open and airy space, seamlessly connecting with the surrounding beauty. Bedrooms two and three accompanied

3 🕮 1 🟪 2 🚘

**Price** : \$ 880,000 **Land Size** : 2.56 Acres

INT: 125m² (approx)

EXT: 119m² (approx) WORKSHOP / GARAGE: 60m² (approx)