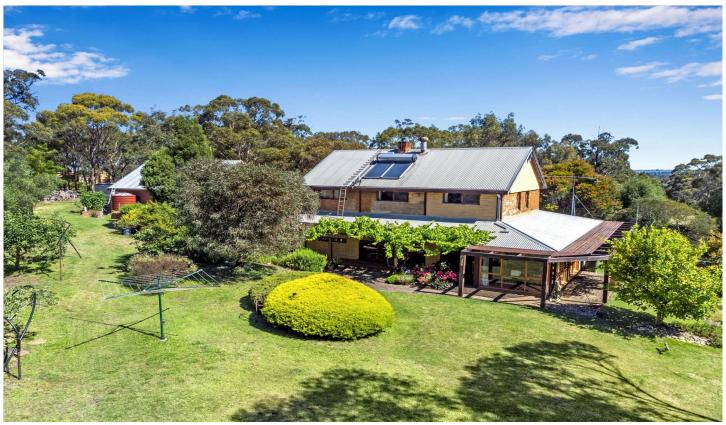

## 21 Hastings Road Greendale VIC

Escape to the natural beauty and rustic charm of this enchanting 3-bedroom mud brick home, nestled on an expansive 2.56 acres of lush grounds. This residence offers a serene retreat with a perfect blend of nature-inspired architecture and thoughtful design, creating an idyllic haven for families or those seeking a peaceful sanctuary.

The main living area on the ground floor provides an open and airy space, seamlessly connecting with the surrounding beauty. Bedrooms two and three accompanied

3 🕮 1 🟪 2 🚘

**Price** : \$ 880,000 **Land Size** : 2.56 Acres