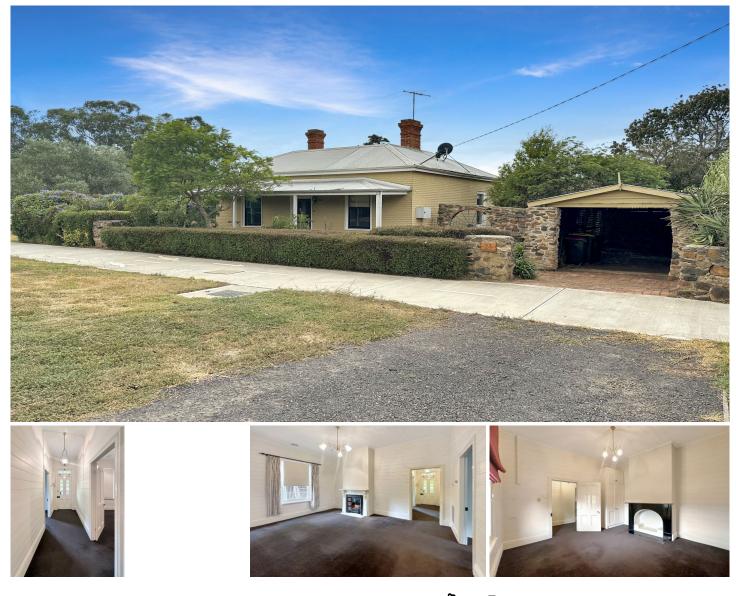

## 24 Franklin Street Maddingley VIC

Double fronted Victorian cottage in central village location with Peppertree Park at the end of the street and only a 5 min walk to the train station. Comprising 3 bedrooms all with BIRs, lounge room with ornamental fireplace, large modern kitchen with island bench, stainless steel appliances inc Bosch dishwasher and new wall oven, modern bathroom with separate shower and bath. Additional features inc newly installed gas ducted heating and reverse cycle split system, laundry taps, older style single garage plus separate garden shed/storage. Situated in a large lush garden setting. Available Now. Please email all enquiries to sandra@bacchusmarshrealestate.com.au 3 🎮 1 🚰 2 🛱